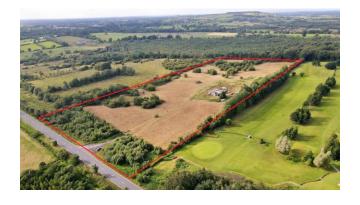

## BUMLIN, STROKESTOWN F42YT57 Valuable C. 17.4 Acres of Land

- The lands are set out in one plot, presently in grass with main road frontage onto the Strokestown/Longford route (N5)
- The lands border and run parallel to Strokestown Golf Club.
- Included on the lands is a single storey dwellinghouse in need of total renovation/refurbishment.

### **Directions:**

From Strokestown on the Longford road (N5), proceed c. 2 kms to the property on the left before immediately Strokestown Golf Course.