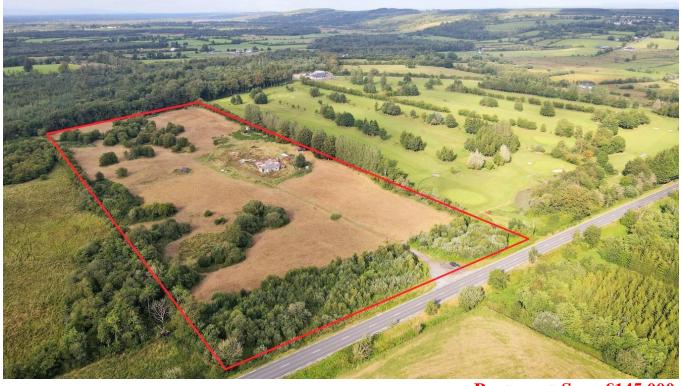

# BUMLIN STROKESTOWN F42YT57 VALUABLE C. 17.4 Acre Parcel of Land

PRICED TO SELL €145,000

- Excellent location less than c. 2 kms from Strokestown,
  Tarmonbarry c. 11 kms, Rooskey c. 15 kms & Longford c. 20 kms
- > Offer will be considered for the entire or in lots

## BUMLIN, STROKESTOWN F42YT57 Valuable C. 17.4 Acres of Land

- The lands are set out in one plot, presently in grass with main road frontage onto the Strokestown/Longford route (N5)
- The lands border and run parallel to Strokestown Golf Club.
- Included on the lands is a single storey dwellinghouse in need of total renovation/refurbishment.

The dwellinghouse enjoys a most private setting set back from the road with twin gated entrance and accessed via private gravelled drive.

Mains water, electric & septic tank

➤ Bog plots c. 2.24 acres at Drinagh

### **Directions:**

From Strokestown on the Longford road (N5), proceed c. 2 kms to the property on the left before immediately Strokestown Golf Course.