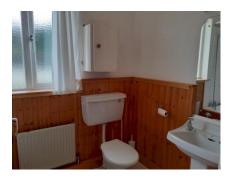

**Bathroom: 2.42 x 1.66** 3 piece suite (white), shower attachment, part tiled walls, radiator, linoleum floor covering.

Hotpress: With immersion, shelved.