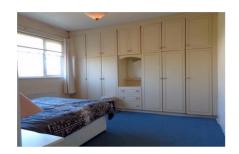

**Bedroom 1:** 3.78 x 3.33 Wall to wall bedroom unit, carpet floor, radiator, power points

**Bedroom 2:** 3.81 x 2.93 Fitted bedroom unit, wash hand basin, carpet floor, radiator, power points

Bedroom 3: 2.88 x 2.81 Carpet floor, radiator, power points