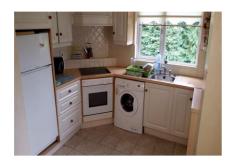

#### Kitchen/Diningroom: 5.55 x 3.47

Fitted floor and eye level units, single drain sink unit, integrated oven & hob, part tiled walls, electric cooker point, power points, radiator, part tiled/carpet floor.