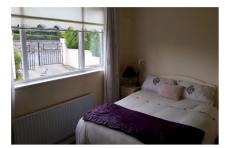

**Bedroom 1:** 3.78 x 3.33 Wall to wall bedroom unit, carpet floor, radiator, power points

**Bedroom 2:** 3.81 x 2.93 Fitted bedroom unit, wash hand basin, carpet floor, radiator, power points

Bedroom 3: 2.88 x 2.81 Carpet floor, radiator, power points