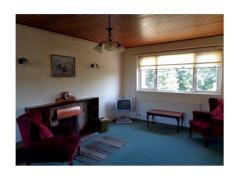

### Reception: 2.80 x 1.35

"L" shaped, carpet floor, telephone point, radiator, timber ceiling.

Sittingroom: 5.78 x 3.62 Double window, open fire with surround, double radiators, power points, T.V. point, carpet floor, timber ceiling, wall and ceiling lighting.