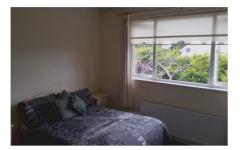

**Bedroom 1:** 3.78 x 3.33 Wall to wall bedroom unit, carpet floor, radiator, power points

**Bedroom 2:** 3.81 x 2.93 Fitted bedroom unit, wash hand basin, carpet floor, radiator, power points

Bedroom 3: 2.88 x 2.81 Carpet floor, radiator, power points