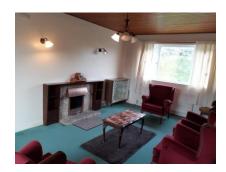

### Reception: 2.80 x 1.35

"L" shaped, carpet floor, telephone point, radiator, timber ceiling.

Sittingroom: 5.78 x 3.62 Double window, open fire with surround, double radiators, power points, T.V. point, carpet floor, timber ceiling, wall and ceiling lighting.