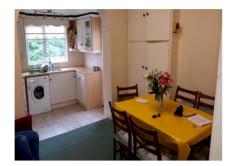

#### Kitchen/Diningroom: 5.55 x 3.47

Fitted floor and eye level units, single drain sink unit, integrated oven & hob, part tiled walls, electric cooker point, power points, radiator, part tiled/carpet floor.