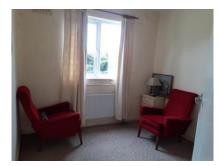

### Reception: 2.80 x 1.35

"L" shaped, carpet floor, telephone point, radiator, timber ceiling.

Sittingroom: 5.78 x 3.62 Double window, open fire with surround, double radiators, power points, T.V. point, carpet floor, timber ceiling, wall and ceiling lighting.