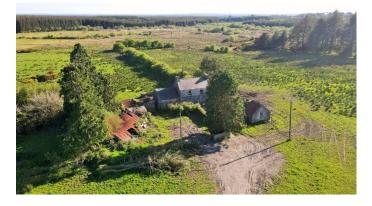

## LOT 1: Dwellinghouse with Outbuildings and c. 1 Acre

#### **Outside:**

- Stonewalled cowbyre
- Domestic fuel shed
- ➢ Garden area c. 1 acre
- ➢ Gravelled drive