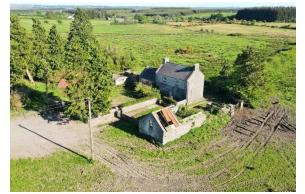

## LOT 1: Dwellinghouse with Outbuildings and c. 1 Acre

#### **Outside:**

- Stonewalled cowbyre
- Domestic fuel shed
- ➢ Garden area c. 1 acre
- ➢ Gravelled drive