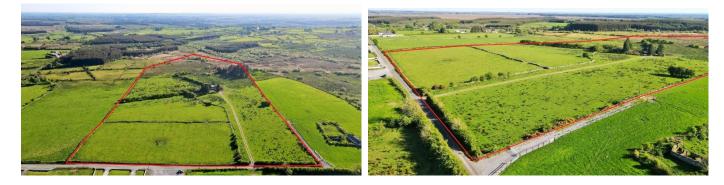

# Leitrim **Fairymount** Prime C. 30 Acre Residential Holding of Land

**PRICE GUIDE €225,000** 

A well-appointed property convenient to Fairymount, Frenchpark, Castlerea & Ballaghaderreen Offers will be considered for the entire or in lots. **REF: F411S** 

## Leitrim, Fairymount F45 Prime C. 30 Acre Residential Holding of Land

#### LOT 2: Lands c. 30 Acres

- > The adjoining lands c. 30 acres surround the dwellinghouse
- The lands are in one plot with extensive road frontage and ideal for the construction of a dwellinghouse, (subject to the necessary consents)
- > Ideal for all types of farming enterprise and presently in grass.

#### LOT 3: The Entire

Entirety of Lot 1 & Lot 2 above

**Price Guide: €225,000** 