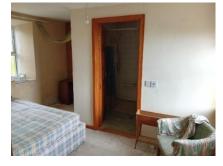

### **Ground Floor**

Living Room/ Kitchen:4.21 x 4.08Open fire with brick surround, single drain sink unit, solid floor, power points, radiator

Bedroom 1:4.36 x 3.88With ensuite shower, double window, solid floor, power points, radiator