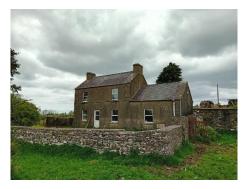

## LOT 1: Dwellinghouse with Outbuildings and c. 1 Acre

#### Features:

- > Elevated Southfacing Aspect with spectacular views of the surrounding countryside
- ➢ Solid construction
- PVC double glazed windows & doors
- ➢ Mains water & electricity
- ➢ Septic tank

#### **Outside:**

- Stonewalled cowbyre
- Domestic fuel shed
- ➢ Garden area c. 1 acre
- ➢ Gravelled drive