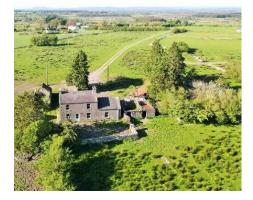

#### LOT 2: Lands c. 30 Acres

- > The adjoining lands c. 30 acres surround the dwellinghouse
- The lands are in one plot with extensive road frontage and ideal for the construction of a dwellinghouse, (subject to the necessary consents)
- > Ideal for all types of farming enterprise and presently in grass.

#### **Price Guide: €165,000**