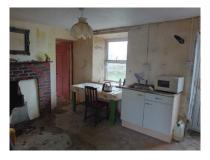

### **Ground Floor**

Living Room/ Kitchen:4.21 x 4.08Open fire with brick surround, single drain sink unit, solid floor, power points, radiator

Bedroom 1:4.36 x 3.88With ensuite shower, double window, solid floor, power points, radiator