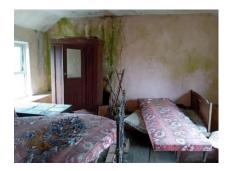

#### <u>First Floor</u>

| Landing Area: | 3.03 x 1.75                    | Timber floor                                  |
|---------------|--------------------------------|-----------------------------------------------|
| Bedroom 3:    | <b>4.62 x 3.70</b> window, pow | Open fire, timber floor, double<br>ver points |
| Bedroom 4:    | 3.07 x 2.45                    | Timber floor, power points                    |