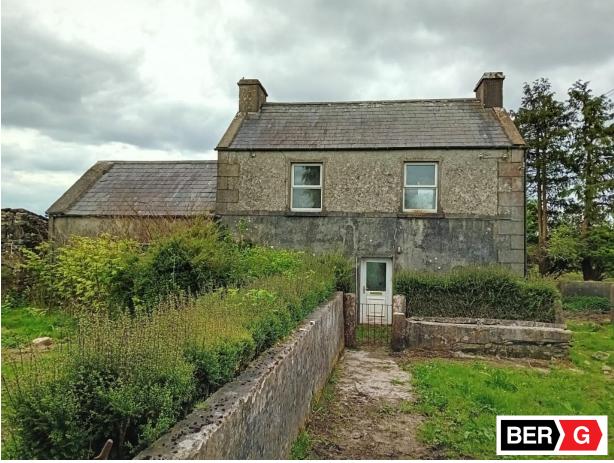

# Leitrim **Fairymount** Prime C. 30 Acre Residential Holding of Land

**PRICE GUIDE €225,000** 

A well-appointed property convenient to Fairymount, Frenchpark, Castlerea & Ballaghaderreen Offers will be considered for the entire or in lots. **REF: F411S** 

## LOT 1: Dwellinghouse with Outbuildings and c. 1 Acre

#### Features:

- > Elevated Southfacing Aspect with spectacular views of the surrounding countryside
- ➢ Solid construction
- PVC double glazed windows & doors
- ➢ Mains water & electricity
- ➢ Septic tank

#### **Outside:**

- Stonewalled cowbyre
- Domestic fuel shed
- ➢ Garden area c. 1 acre
- ➢ Gravelled drive