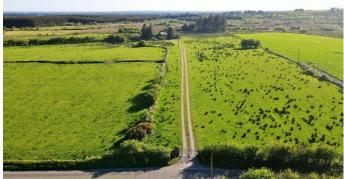

#### LOT 2: Lands c. 30 Acres

- > The adjoining lands c. 30 acres surround the dwellinghouse
- The lands are in one plot with extensive road frontage and ideal for the construction of a dwellinghouse, (subject to the necessary consents)
- > Ideal for all types of farming enterprise and presently in grass.