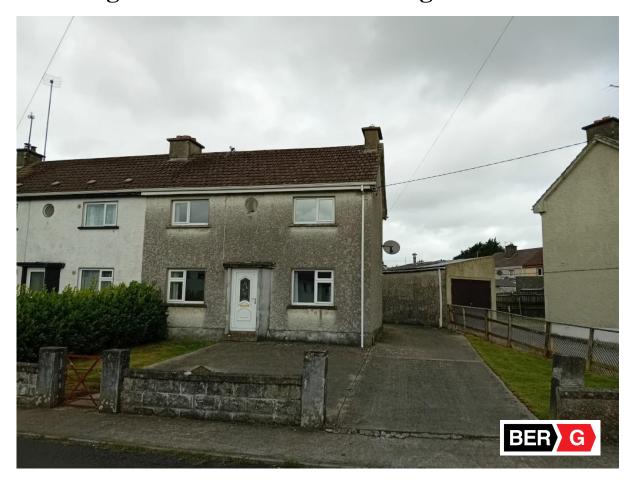

# 20 ARM CASTLEREA F45 R654

Two Storey 3 Bedroom (1 Ensuite) Semi-Detached Dwellinghouse with Domestic Garage & Gardens

PRICE GUIDE €110,000

A well-appointed property opposite Castlerea Golf Course & adjacent to all town amenities. Ideal retirement home/first time buyers opportunity

#### 20 ARM, CASTLEREA F45 R654

Two Storey 3 Bedroom (1 Ensuite) Semi-Detached Dwellinghouse with Domestic Garage & Gardens

#### **Outside**

- Separate pedestrian & vehicular accesses
- Concrete drive, concrete paths
- Domestic garage/fuel store
- Lawned gardens front & rear

#### **Directions**

Leaving Castlerea on the Ballinlough/Ballyhaunis road, take the left after the Williamstown road into St. Michael's Terrace, proceed to the 3<sup>rd</sup> house on the right.

Eircode: F45 R654