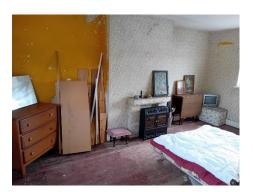

**First Floor** 

**Landing Area:** 1.92 x 0.92 Carpet floor

Bedroom 2: 5.00x 3.36

Double size, double window, fitted wardrobe, power points, timber floor

Bedroom 3: 3.40 x 3.30

Double size, fitted wardrobe, electric storage heater, power points, laminated floor