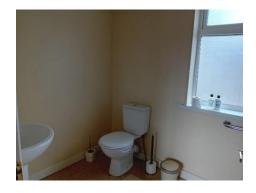

**Bathroom:** 2.51 x 1.65

3-piece suite (white), linoleum floor covering

**Hotpress:** Shelved

BER: G BER No.: 117695098