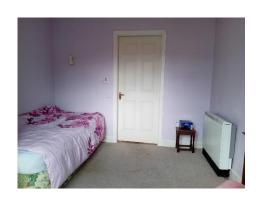

**First Floor** 

**Landing Area:** 1.92 x 0.92 Carpet floor

Bedroom 2: 5.00x 3.36

Double size, double window, fitted wardrobe, power points, timber floor

Bedroom 3: 3.40 x 3.30

Double size, fitted wardrobe, electric storage heater, power points, laminated floor