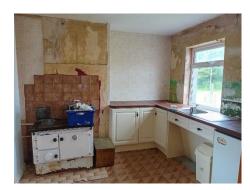

#### **Accommodation**

**Ground Floor** 

**Reception:** Carpet Floor

**Livingroom:** 3.36 x 3.30

Open fire, carpet floor, power points, TV point, electric

storage heater

Kitchen: 3.20 x 3.11

Solid fuel cooker providing hot water, fitted kitchen, electric cooker point, linoleum floor covering, telephone point