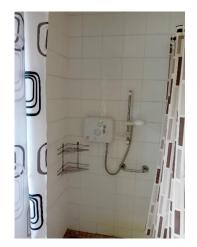

**Bedroom 1: 3.28 x 3.14** 

Carpet floor, electric storage heater, TV point, power points

~Ensuite Shower: 3.28 x 1.75

With toilet & wash hand basin, "Triton" electric

shower, tiled floor, part-tiled walls