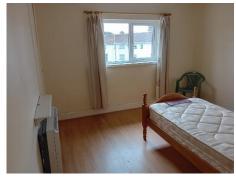

**Bedroom 1: 3.28 x 3.14** 

Carpet floor, electric storage heater, TV point, power points

~Ensuite Shower: 3.28 x 1.75

With toilet & wash hand basin, "Triton" electric

shower, tiled floor, part-tiled walls

**First Floor** 

**Landing Area:** 1.92 x 0.92 Carpet floor

Bedroom 2: 5.00x 3.36

Double size, double window, fitted wardrobe, power points, timber floor

Bedroom 3: 3.40 x 3.30

Double size, fitted wardrobe, electric storage heater, power points, laminated floor