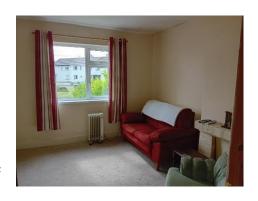

#### **Accommodation**

**Ground Floor** 

**Reception:** Carpet Floor

**Livingroom:** 3.36 x 3.30

Open fire, carpet floor, power points, TV point, electric

storage heater

Kitchen: 3.20 x 3.11

Solid fuel cooker providing hot water, fitted kitchen, electric cooker point, linoleum floor covering, telephone point