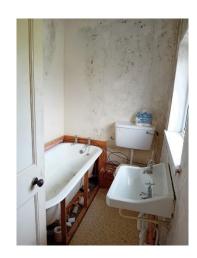

**Bedroom 1: 3.28 x 3.14** 

Carpet floor, electric storage heater, TV point, power points

~Ensuite Shower: 3.28 x 1.75

With toilet & wash hand basin, "Triton" electric

shower, tiled floor, part-tiled walls

**Bathroom:** 2.51 x 1.65

3-piece suite (white), linoleum floor covering

**Hotpress:** Shelved

BER: G BER No.: 117695098