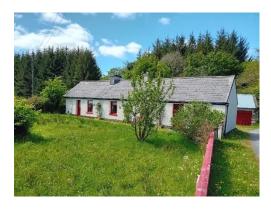

# KILGARRIFFE CASTLEREA F45 RW58

Traditional Style Two Bedroom Country Cottage with Outbuildings & Grounds c. 0.37 acres

Price Guide €100,000

- > A ready to walk into cottage with many original features
- Peaceful country setting convenient to Castlerea/Loughglynn/Fairymount & Frenchpark

#### Traditional Style Two Bedroom Country Cottage with Outbuildings & Grounds c. 0.37 acres

#### **Outside:**

- The property is on a compact site c. 0.37 acres
- Original stone outbuildings

#### Features:

- > Traditional stone wall construction with slate roof
- Single glazed hardwood windows & external doors
- Mains water, electric & septic tank
- Oil fired central heating

**Recommendation:** An excellent opportunity awaits to acquire a traditional cottage, ready to walk into, in a peaceful country setting.