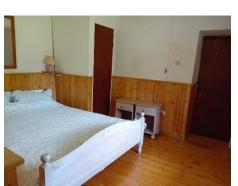

**Bedroom 1:** 3.81 x 3.19

Timber floor, radiator, power points

**Bedroom 2:** 3.57 x 2.19

Timber floor, radiator, power points

**Bathroom:** 2.86 x 2.17

3 piece suite (white) includes shower attachment, tiled floor