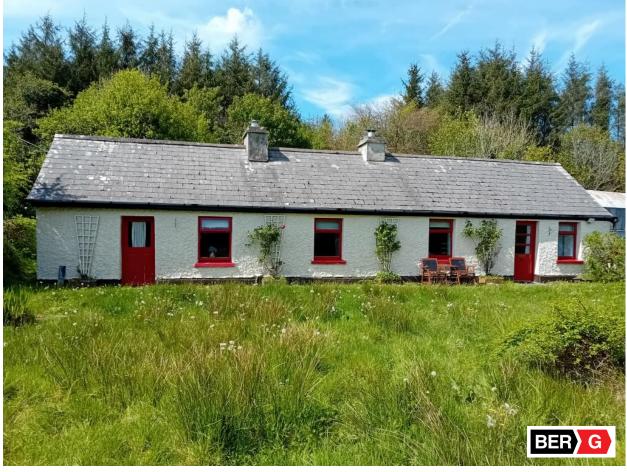

# KILGARRIFFE CASTLEREA F45 RW58

Traditional Style Two Bedroom Country Cottage with Outbuildings & Grounds c. 0.37 acres

Price Guide €100,000

- > A ready to walk into cottage with many original features
- Peaceful country setting convenient to Castlerea/Loughglynn/Fairymount & Frenchpark

#### Traditional Style Two Bedroom Country Cottage with Outbuildings & Grounds c. 0.37 acres

#### **Outside:**

- The property is on a compact site c. 0.37 acres
- Original stone outbuildings

#### Features:

- > Traditional stone wall construction with slate roof
- Single glazed hardwood windows & external doors
- Mains water, electric & septic tank
- Oil fired central heating

**Recommendation:** An excellent opportunity awaits to acquire a traditional cottage, ready to walk into, in a peaceful country setting.