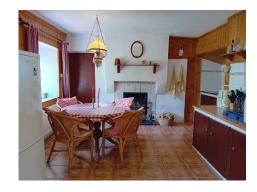

### **Accommodation**

**Kitchen/Dining Room:** 4.60 x 3.53

Open fire, tiled floor, single drain sink unit, fitted wall unit, power points, radiator

**Living Room:** 3.53 x 2.60

Open fire, tiled floor, fitted book case, tv point, radiator, power points