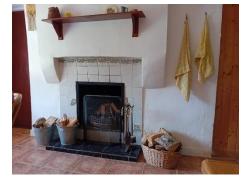

### **Accommodation**

**Kitchen/Dining Room:** 4.60 x 3.53

Open fire, tiled floor, single drain sink unit, fitted wall unit, power points, radiator

**Living Room:** 3.53 x 2.60

Open fire, tiled floor, fitted book case, tv point, radiator, power points