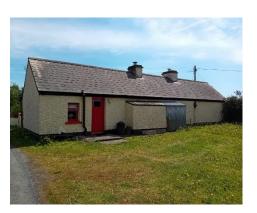

# KILGARRIFFE CASTLEREA F45 RW58

Traditional Style Two Bedroom Country Cottage with Outbuildings & Grounds c. 0.37 acres

Price Guide €100,000

- > A ready to walk into cottage with many original features
- Peaceful country setting convenient to Castlerea/Loughglynn/Fairymount & Frenchpark

#### Traditional Style Two Bedroom Country Cottage with Outbuildings & Grounds c. 0.37 acres

#### **Outside:**

- The property is on a compact site c. 0.37 acres
- Original stone outbuildings

#### Features:

- > Traditional stone wall construction with slate roof
- Single glazed hardwood windows & external doors
- Mains water, electric & septic tank
- Oil fired central heating

**Recommendation:** An excellent opportunity awaits to acquire a traditional cottage, ready to walk into, in a peaceful country setting.