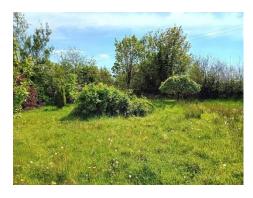

#### **Outside:**

- The property is on a compact site c. 0.37 acres
- Original stone outbuildings

#### Features:

- > Traditional stone wall construction with slate roof
- Single glazed hardwood windows & external doors
- Mains water, electric & septic tank
- Oil fired central heating

**Recommendation:** An excellent opportunity awaits to acquire a traditional cottage, ready to walk into, in a peaceful country setting.