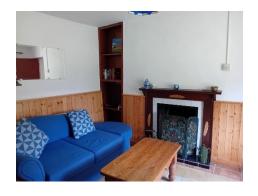

### **Accommodation**

**Kitchen/Dining Room:** 4.60 x 3.53

Open fire, tiled floor, single drain sink unit, fitted wall unit, power points, radiator

**Living Room:** 3.53 x 2.60

Open fire, tiled floor, fitted book case, tv point, radiator, power points