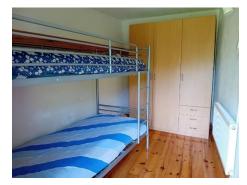

**Bedroom 1:** 3.81 x 3.19

Timber floor, radiator, power points

**Bedroom 2:** 3.57 x 2.19

Timber floor, radiator, power points

**Bathroom:** 2.86 x 2.17

3 piece suite (white) includes shower attachment, tiled floor