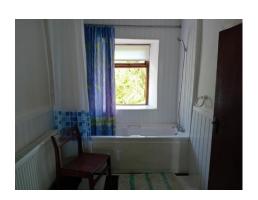

**Bedroom 1:** 3.81 x 3.19

Timber floor, radiator, power points

**Bedroom 2:** 3.57 x 2.19

Timber floor, radiator, power points

**Bathroom:** 2.86 x 2.17

3 piece suite (white) includes shower attachment, tiled floor