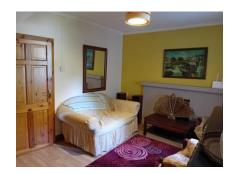

#### **Accommodation**

**Ground Floor** 

**Entrance Hall:** 3.12 x 2.14

Radiator, linoleum floor covering

**Sitting room:** 3.08 x 2.25

Laminated floor, coved ceiling, radiator, tv point, power points

**Living Room:** 4.33 x 3.06

Open fire, laminated floor, coved ceiling, radiator, tv point,

power points

Kitchen: 3.27 x 1.69

Tiled floor, fitted floor & eye level units, single drain sink unit, part-tiled walls, tiled floor, washing machine point, electric