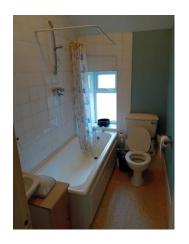

Laminated floor, power points, radiator

**Bathroom:** 2.47 x 1.53

3 Piece suite (white) part-tiled walls, linoleum floor, radiator

**Hotpress:** Immersion

BER E2 112397153