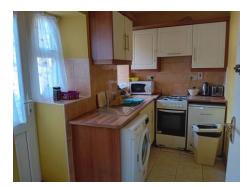

Open fire, laminated floor, coved ceiling, radiator, tv point,

power points

Kitchen: 3.27 x 1.69

Tiled floor, fitted floor & eye level units, single drain sink unit, part-tiled walls, tiled floor, washing machine point, electric

cooker point, radiator, power points

First Floor

**Landing area:** 2.08 x 0.91

Laminated floor

Bedroom 1: 3.66 x 2.67

Double window, laminated floor, tv point, power points,

radiator

Bedroom 2: 3.18 x 2.46