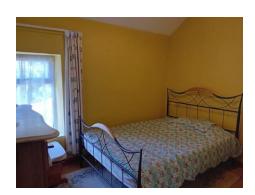

cooker point, radiator, power points

First Floor

**Landing area:** 2.08 x 0.91

Laminated floor

Bedroom 1: 3.66 x 2.67

Double window, laminated floor, tv point, power points,

radiator

Bedroom 2: 3.18 x 2.46

Laminated floor, power points, radiator

**Bathroom:** 2.47 x 1.53

3 Piece suite (white) part-tiled walls, linoleum floor, radiator

**Hotpress:** Immersion

BER E2 112397153