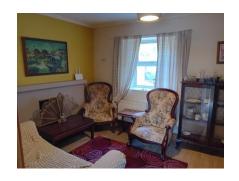

#### **Accommodation**

**Ground Floor** 

**Entrance Hall:** 3.12 x 2.14

Radiator, linoleum floor covering

**Sitting room:** 3.08 x 2.25

Laminated floor, coved ceiling, radiator, tv point, power points

**Living Room:** 4.33 x 3.06

Open fire, laminated floor, coved ceiling, radiator, tv point,

power points

Kitchen: 3.27 x 1.69

Tiled floor, fitted floor & eye level units, single drain sink unit, part-tiled walls, tiled floor, washing machine point, electric