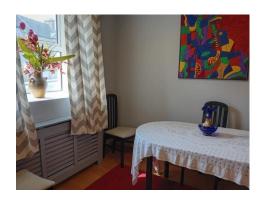

#### **Accommodation**

**Ground Floor** 

**Entrance Hall:** 3.12 x 2.14

Radiator, linoleum floor covering

**Sitting room:** 3.08 x 2.25

Laminated floor, coved ceiling, radiator, tv point, power points

**Living Room:** 4.33 x 3.06

Open fire, laminated floor, coved ceiling, radiator, tv point,

power points

Kitchen: 3.27 x 1.69

Tiled floor, fitted floor & eye level units, single drain sink unit, part-tiled walls, tiled floor, washing machine point, electric