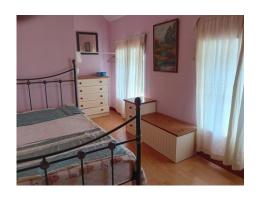

cooker point, radiator, power points

First Floor

**Landing area:** 2.08 x 0.91

Laminated floor

Bedroom 1: 3.66 x 2.67

Double window, laminated floor, tv point, power points,

radiator

Bedroom 2: 3.18 x 2.46